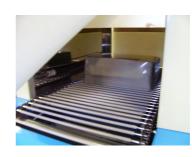

Step 6 The Pack exits the Shrink Tunnel.

Step 7 A Perfectly Shrink Wrapped Pack.