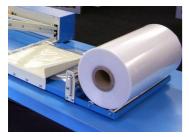

## **EQUIPMENT & MATERIALS REQUIRED**

**Centerfold POF or LDPE** Shrink Film

YC450HL L-Sealer & YC450WR Film Dispenser

**CN Series Infrared Shrink Tunnel** 

## **STEP BY STEP PROCESS**

Step 1 Load Centerfold Shrink Film onto Film Dispenser & lower Perforating Arm.

Step 2 Place Pack on the Operating Board between the two pieces of Centerfold Shrink Film.

Step 3