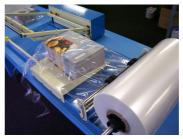

## **EQUIPMENT & MATERIALS REQUIRED**

**Centerfold POF or LDPE** Shrink Film

YC450HL L-Sealer & YC450WR Film Dispenser

**CN Series Infrared Shrink Tunnel** 

## **STEP BY STEP PROCESS**

Step 1 Load Centerfold Shrink Film onto Film Dispenser & lower Perforating Arm.

Step 2 Place Pack on the Operating Board between the two pieces of Centerfold Shrink Film.

Step 3