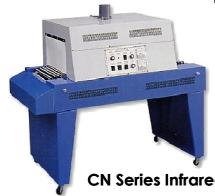

## **EQUIPMENT & MATERIALS REQUIRED**

**Centerfold POF or LDPE** Shrink Film

YC450HL L-Sealer & YC450WR Film Dispenser

**CN Series Infrared Shrink Tunnel** 