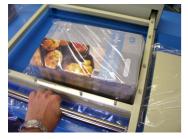

Slide the Film covered Pack into the L-Sealer. Depress the L-Sealer Arm and complete the seal & cut process.

Step 4 Place the sealed Pack on the Conveyer at the entrance of the Shrink Tunnel.

Step 5 The Pack now travels along the Conveyer through the Shrink Tunnel.