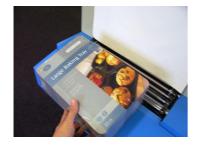

Step 6 The Pack exits the Shrink Tunnel.

Step 7 A Perfectly Shrink Wrapped Pack.