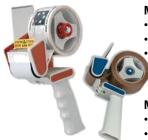

### Model: T280

- •48mm Carton Tape Dispenser
- •For tapes up to 2" wide, 3" core
- ·Adjustable brake to control tension

### Model: KT03

- •48mm Carton Tape Dispenser
- •For tapes up to 2" wide, 3" core
- Adjustable brake to control tension