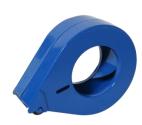

### Model: T4005

- •48mm Filament Tape Dispenser
- •For tapes up to 2" wide, 3" core
- All Steel Body