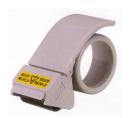

## Model: T750

- •48mm Snail-Type Tape Dispenser
- •For tapes up to 2" wide, 3" core
- Plastic Body