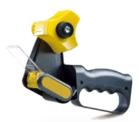

#### Model: EX166

- •24mm Filament Tape Dispenser
- •For tapes up to 1" wide, 3" core
- Chrome Metal Body

## Model: T750

- •48mm Snail-Type Tape Dispenser
- •For tapes up to 2" wide, 3" core
- Plastic Body

### Model: T4005

- •48mm Filament Tape Dispenser
- •For tapes up to 2" wide, 3" core
- All Steel Body