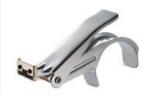

#### Model: EX166

- •24mm Filament Tape Dispenser
- •For tapes up to 1" wide, 3" core
- Chrome Metal Body