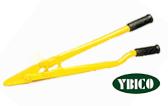

Model: C3160 19mm x 0.9 Steel Strapping Double Notch

Model: C3180 •32mm x 0.9 Steel Strapping •Double Notch

YBICO

YBICO

- Model: S225 •9-19mm x 0.6mm Steel Strapping •Rack-Type Tensioner •With Cutter
- Ideal for Circular Applications