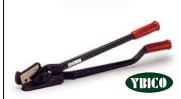

#### Model: S246

Model: S210

Rack-Type Tensioner

Ideal for Circular Applications

- •19mm x 0.75mm Steel Strapping
- •Feedwheel Tensioner
- Break-Nose Feature
  - Ideal for Circular Applications

Model: S248 •32mm x 0.9mm Steel Strapping •Feedwheel Tensioner Break-Nose Feature

Ideal for Circular Applications

Model: S350 32mm x 0.9mm Steel Strapping •Feedwheel Tensioner Heavy Duty Applications