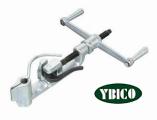

## **Manual Strapping Tensioners**

Model: S260 19mm x Stainless Steel Strapping •With Cutter Ideal for Circular Applications

Crimpers

- Model: C3124 12mm x 0.6 Steel Strapping •Double Notch
- Model: C3126 •19mm x 0.6 Steel Strapping Double Notch