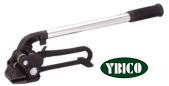

### **Steel Strapping Cutters**

YBICO

Model: H201 •19mmx 0.6mm Steel Strapping Cutter

Model: H300 •32mmx 0.75mm Steel Strapping Cutter

Model: H305 •32mmx 0.9mm Steel Strapping Cutter

Model: H410 •32mmx 0.9mm Steel Strapping Cutter