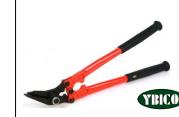

## **Manual Strapping Tensioners**

Model: S260 19mm x Stainless Steel Strapping •With Cutter Ideal for Circular Applications

Crimpers

- Model: C3124 12mm x 0.6 Steel Strapping •Double Notch
- Model: C3126 •19mm x 0.6 Steel Strapping Double Notch