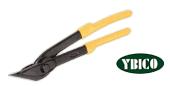

### **Steel Strapping Cutters**

YBICO

Model: H201 •19mmx 0.6mm Steel Strapping Cutter

Model: H300 •32mmx 0.75mm Steel Strapping Cutter

Model: H305 •32mmx 0.9mm Steel Strapping Cutter

Model: H410 •32mmx 0.9mm Steel Strapping Cutter