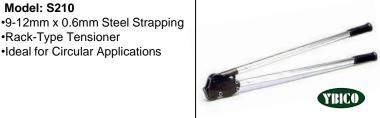

#### Model: S246

Model: S210

Rack-Type Tensioner

Ideal for Circular Applications

- •19mm x 0.75mm Steel Strapping
- •Feedwheel Tensioner
- Break-Nose Feature
  - Ideal for Circular Applications

Model: S248 •32mm x 0.9mm Steel Strapping •Feedwheel Tensioner Break-Nose Feature