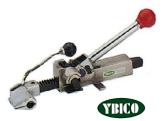

#### Model: S246

Model: S210

Rack-Type Tensioner

Ideal for Circular Applications

- •19mm x 0.75mm Steel Strapping
- •Feedwheel Tensioner
- Break-Nose Feature
  - Ideal for Circular Applications

Model: S248 •32mm x 0.9mm Steel Strapping •Feedwheel Tensioner Break-Nose Feature

Ideal for Circular Applications

Model: S350 32mm x 0.9mm Steel Strapping •Feedwheel Tensioner Heavy Duty Applications