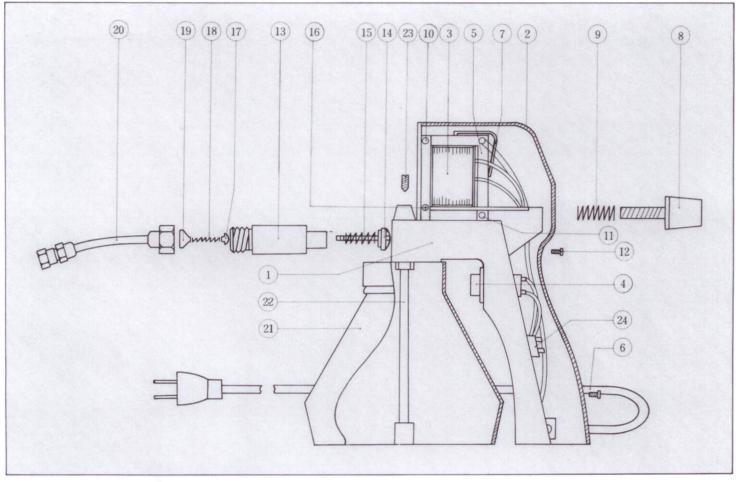

- 1. Gun housing.
- 2. Gun housing cover.
- 3. Electric drive unit.
- 4. Trigger switch.
- 5. Vibrating plate.
- 6. Electric lead.
- 7. Plate.
- 8. Volume control knob.

- 9. Volume control spring.
- 10. Bolt A.
- 11. Bolt B.
- 12. Gun unit locking screw.
- 13. Pump cylinder.
- 14. Piston.
- 15. Piston spring.
- 16. Gun unit fitting plate.

- 17. Delivery valve cone.
- 18. Delivery valve spring.
- 19. Swirl head.
- 20. Bendable nozzle head.
- 21. Cup.
- 22. Suction pipe.
- 23. Pump unit locking screw.
- 24. Terminal block.

- ①噴槍主體 ⑤矽鋼工片 ⑨後調彈簧
- 13汽缸
- 17) (18) (19)
- 22 吸管

- ②主體蓋
- 6 電線
- 10叉銷A
- ①前擎槓
- 分水活塞
- 23汽缸固定螺絲

- ③馬達
- (7) 彈片
- (11) 叉銷B
- (15) 大彈簧
- 20長形可彎噴嘴 24接線板

- 4)開關
- ⑧後調帽
- ① 槍體固定螺絲 ① 槍體固定片 ② 油壺